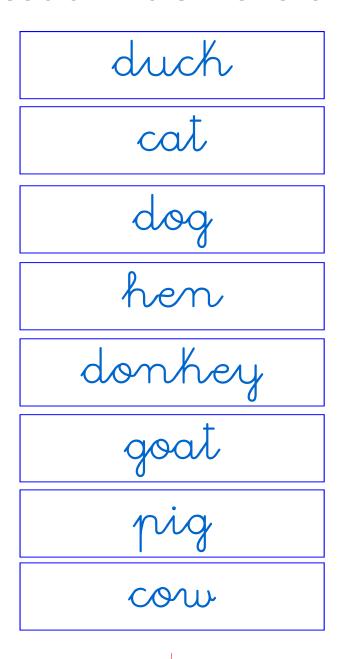

# Associate these domestic animals with their names.

# Associate these domestic animals with their names.

2.004-2.005-2.006