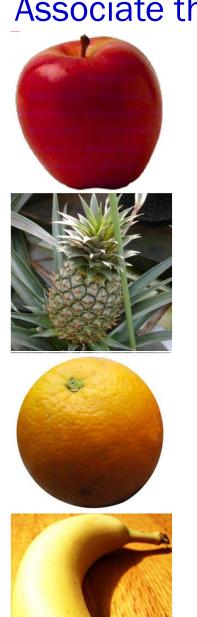

# Associate these fruits with their names.

2.004-2.005-2.006

apple orange lemon pear plum banana pineapple melon