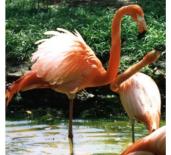

### Associate these birds with their names.

eagle gull

owl

flamingo

hawh

humminglird

penguin puffin