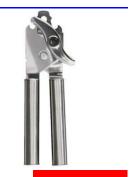

# Associate these cook & table utensils with their names.

wine glass
scissors
glass
plate

pot

rolling pin

can opener

frying pan