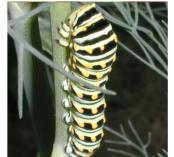

### Associate these insects with their names.

2.004-2.005-2.006

http://www.inkwatercolor.com

### Associate these insects with their names.

ladybird, ladybug

praying mantis

mosquito

ant

bee

caterpillar

dragonfly

### Associate these insects with their names.

bee ant dragonfly beetle praying mantis butterfly