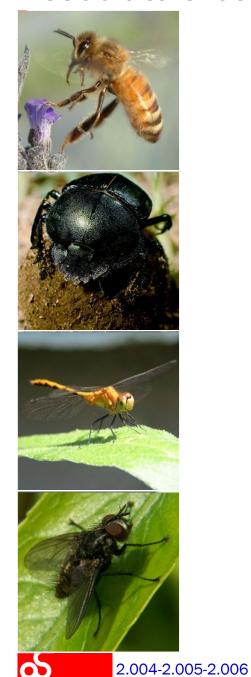

### Associate these insects with their names.

2.004-2.005-2.006

http://www.inkwatercolor.com

### Associate these insects with their names.

ladybird, ladybug

praying mantis

mosquito

ant

bee

caterpillar

dragonfly

### Associate these insects with their names.

bee ant dragonfly beetle praying mantis butterfly