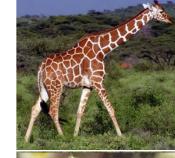

### Associate these mammals with their names.

rhinoceros

hoala

bear

fox tiger giraffe wolf

hippopotamus