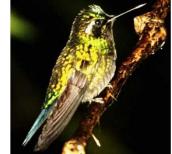

### Associate these birds with their names.

eagle gull

owl

flamingo

hawh

humminglird

penguin puffin