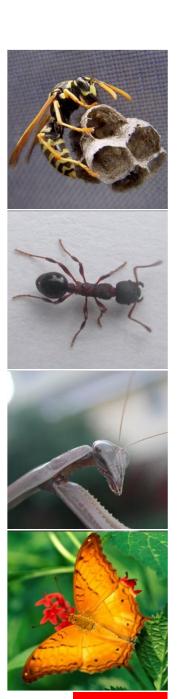

### Associate these insects with their names.

2.004-2.005-2.006

http://www.inkwatercolor.com

### Associate these insects with their names.

ladybird, ladybug

praying mantis

mosquito

ant

bee

caterpillar

dragonfly

### Associate these insects with their names.

bee ant dragonfly beetle praying mantis butterfly