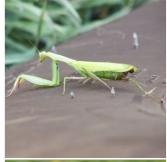

### Associate these insects with their names.

2.004-2.005-2.006

http://www.inkwatercolor.com

### Associate these insects with their names.

ladybird, ladybug

praying mantis

mosquito

ant

bee

caterpillar

dragonfly

### Associate these insects with their names.

bee ant dragonfly beetle praying mantis butterfly