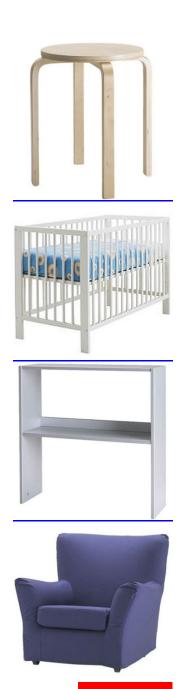

### Associate these furniture with their names.

stool cot bed wardrobe chair bookcase sofa table