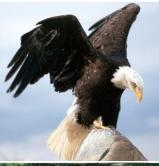

### Associate these birds with their names.

eagle gull

owl

flamingo

hawh

humminglird

penguin puffin