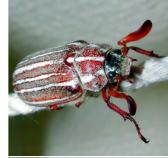

### Associate these insects with their names.

bee ant dragonfly beetle praying mantis butterfly