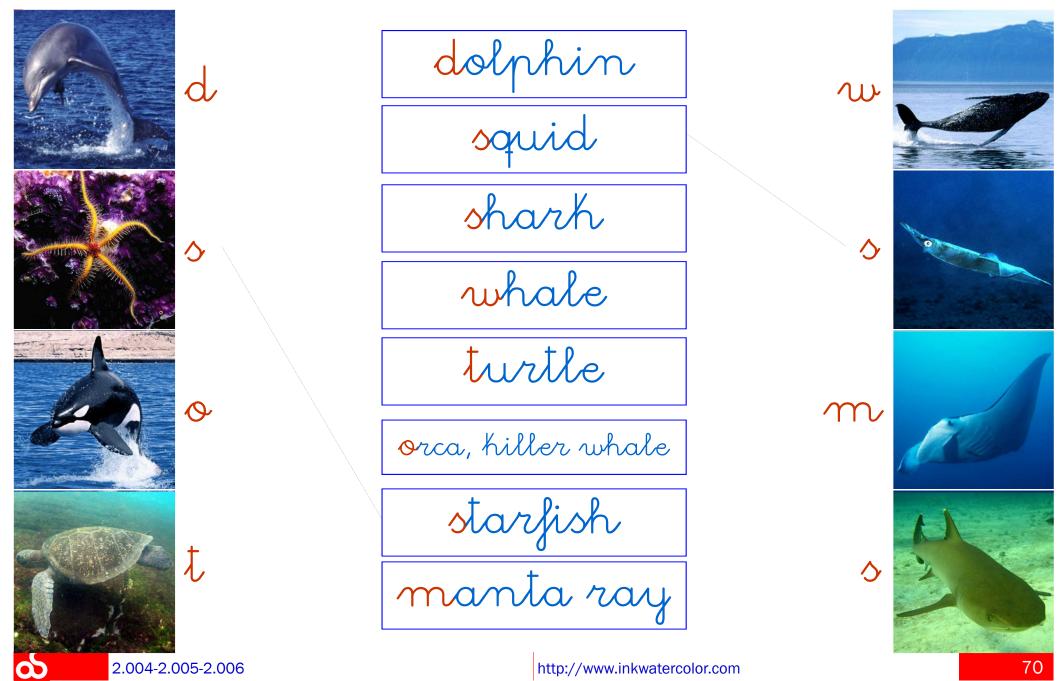

# Associate these sea animals with their names.

### Associate these sea animals with their names.

dolphin sharh whale turtle orca, hiller whale

starfish manta ray