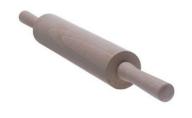

# Associate these cook & table utensils with their names.

wine glass
scissors
glass
plate

pot

rolling pin

can opener

frying pan