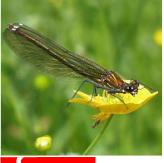

### Associate these insects with their names.

2.004-2.005-2.006

http://www.inkwatercolor.com

### Associate these insects with their names.

ladybird, ladybug

praying mantis

mosquito

ant

bee

caterpillar

dragonfly

### Associate these insects with their names.

bee ant dragonfly beetle praying mantis butterfly