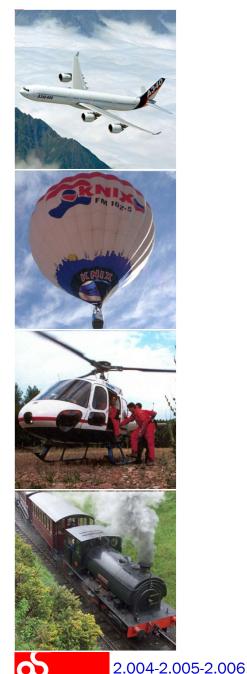

# Associate these vehicles with their names.

motorcycle, motorbihe

ballon

aeroplanes, airplanes

car

train

helicopter

sailing ship