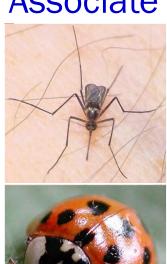

### Associate these insects with their names.

2.004-2.005-2.006

http://www.inkwatercolor.com

### Associate these insects with their names.

ladybird, ladybug

praying mantis

mosquito

ant

bee

caterpillar

dragonfly