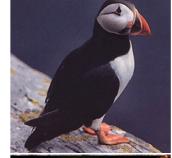

### Associate these birds with their names.

eagle gull

owl

flamingo

hawh

humminglird

penguin puffin