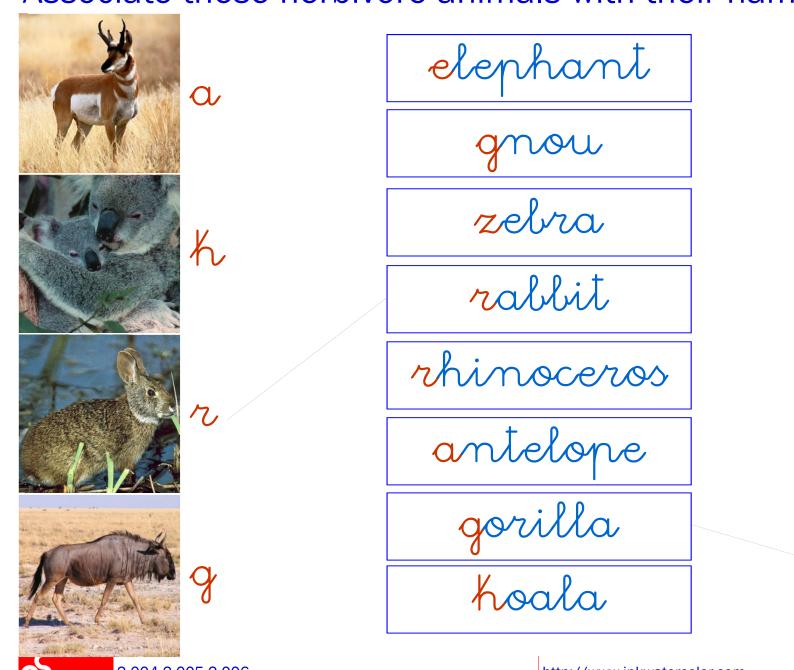

### Associate these herbivore animals with their names.

# Associate these herbivore animals with their names.

2.004-2.005-2.006