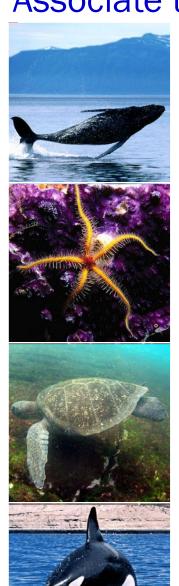

# Associate these sea animals with their names.

### Associate these sea animals with their names.

dolphin sharh whale turtle orca, hiller whale

starfish manta ray