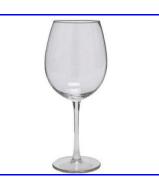

# Associate these cook & table utensils with their names.

wine glass
scissors
glass
plate

pot

rolling pin

can opener

frying pan