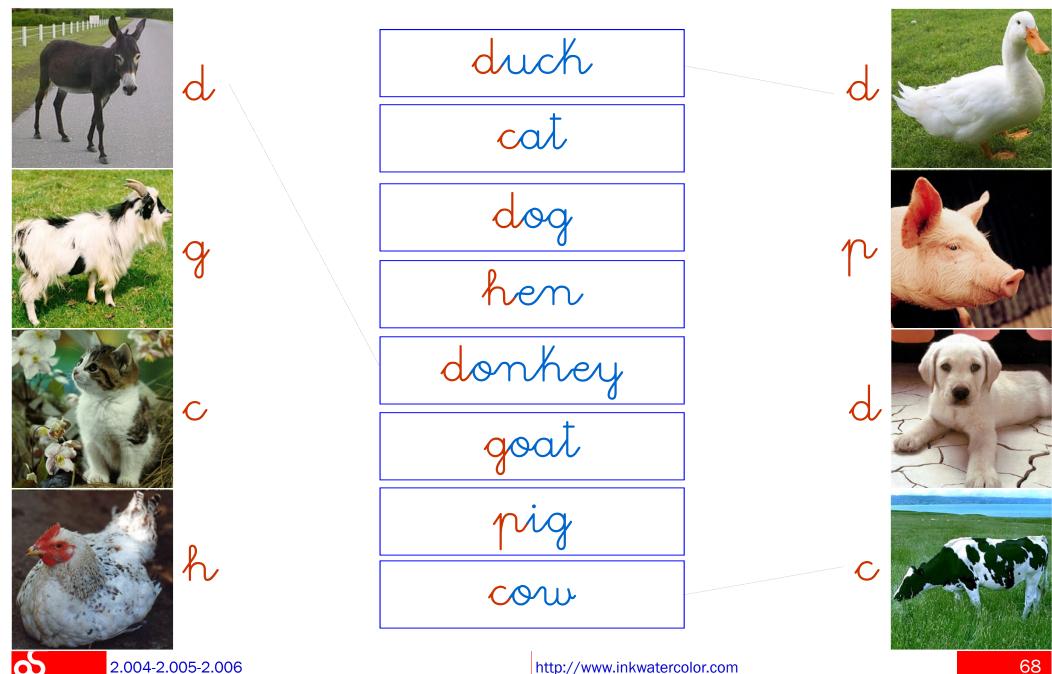

# Associate these domestic animals with their names.

# Associate these domestic animals with their names.

2.004-2.005-2.006