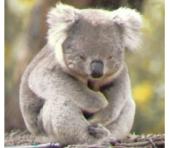

### Associate these mammals with their names.

rhinoceros

hoala

bear

fox tiger giraffe wolf

hippopotamus