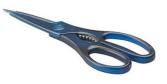

# Associate these cook & table utensils with their names.

wine glass
scissors
glass
plate

pot

rolling pin

can opener

frying pan