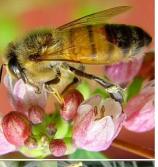

### Associate these insects with their names.

2.004-2.005-2.006

http://www.inkwatercolor.com

### Associate these insects with their names.

ladybird, ladybug

praying mantis

mosquito

ant

bee

caterpillar

dragonfly

### Associate these insects with their names.

bee ant dragonfly beetle praying mantis butterfly