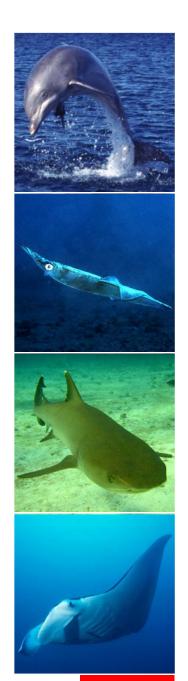

# Associate these sea animals with their names.

### Associate these sea animals with their names.

dolphin sharh whale turtle orca, hiller whale

starfish manta ray