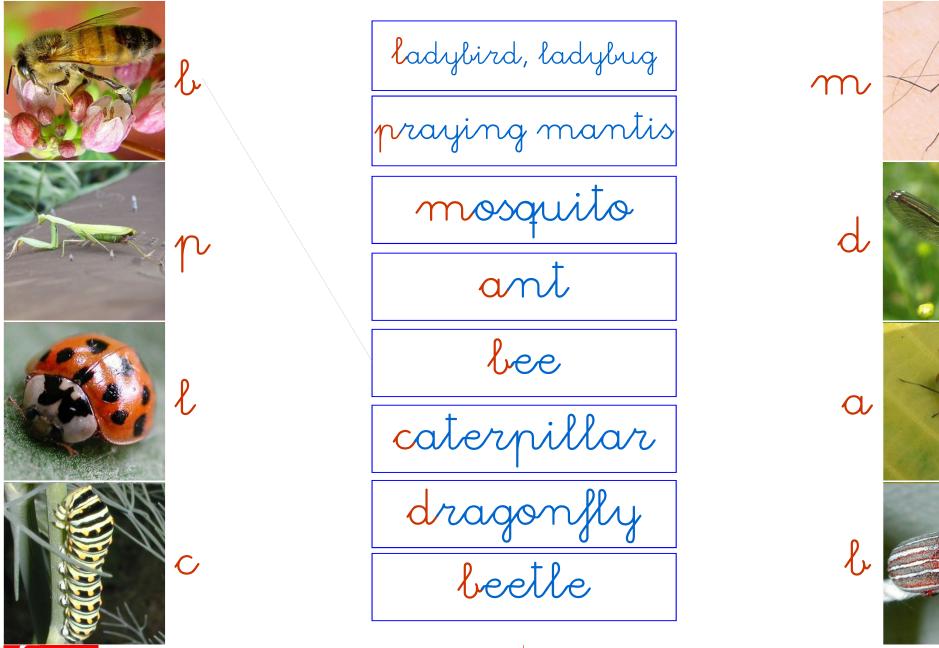

### Associate these insects with their names.

2.004-2.005-2.006

http://www.inkwatercolor.com

### Associate these insects with their names.

ladybird, ladybug

praying mantis

mosquito

ant

bee

caterpillar

dragonfly