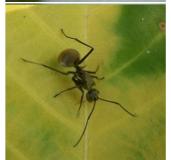

### Associate these insects with their names.

bee ant dragonfly beetle praying mantis butterfly