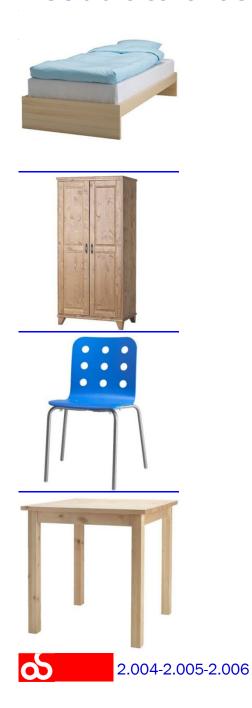

### Associate these furniture with their names.

stool cot bed wardrobe chair bookcase sofa table