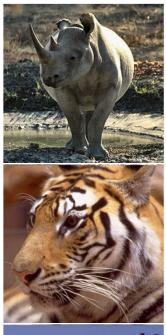

### Associate these mammals with their names.

rhinoceros

hoala

bear

fox tiger giraffe wolf

hippopotamus