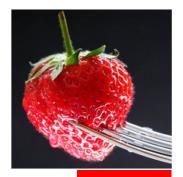

# Associate these fruits with their names.

hiwi

watermelon

mandarin orange

peach

strawberry

blachberries

nectarine